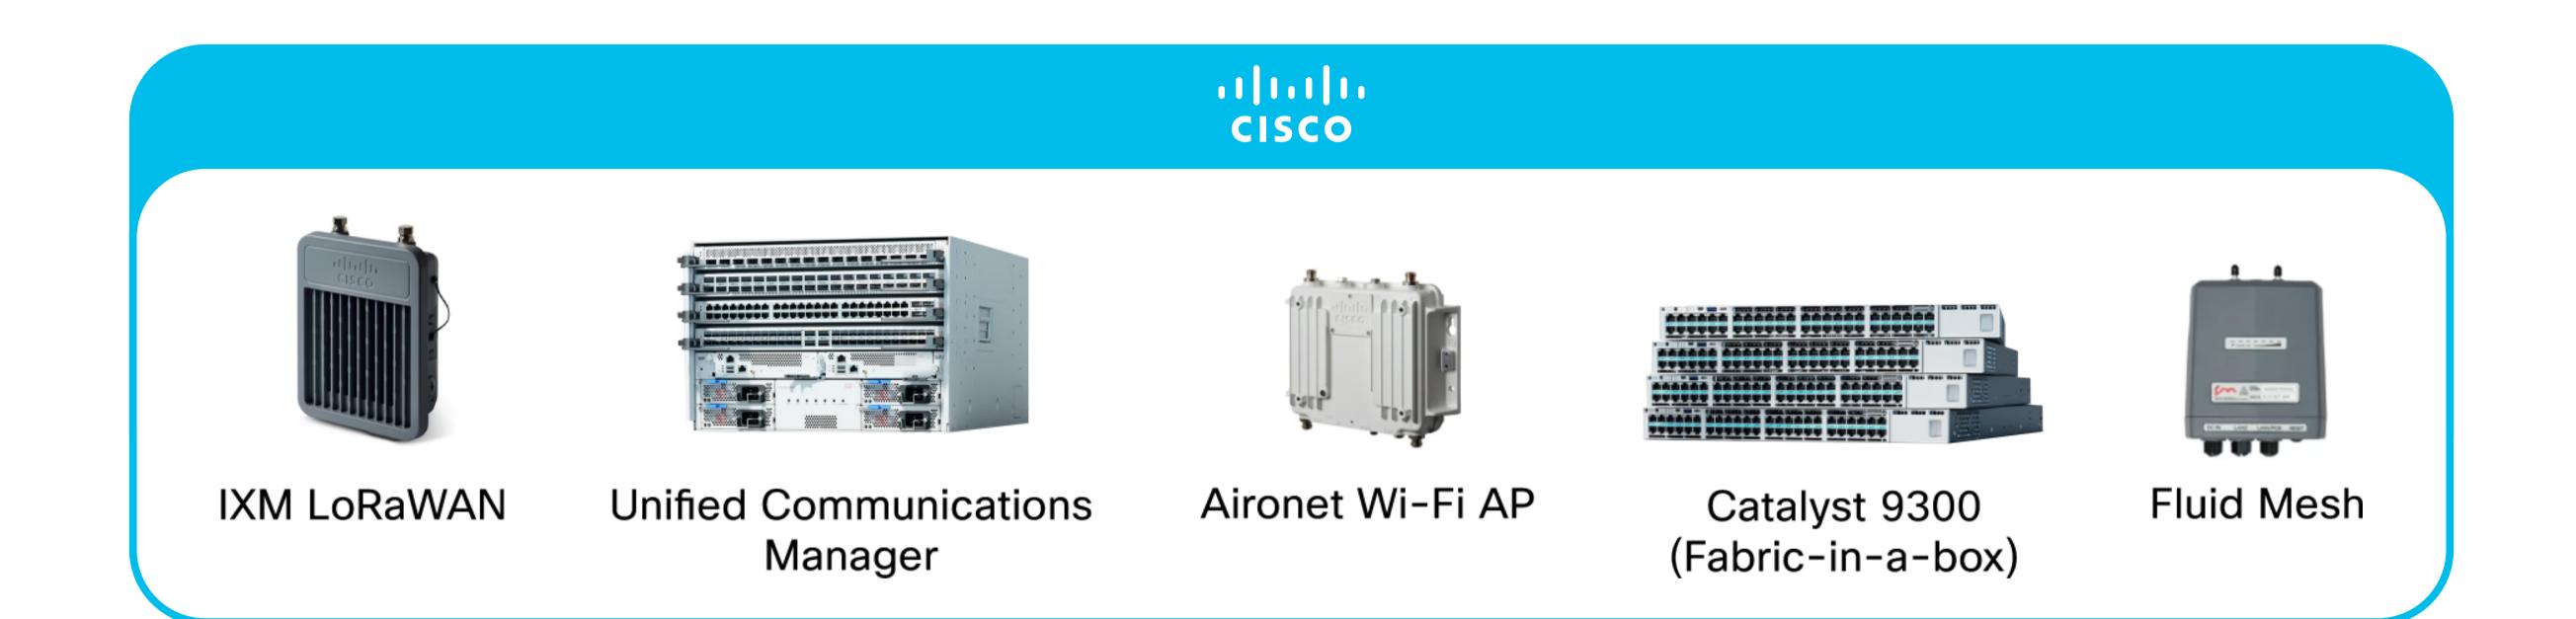

### Solution

SatSure agriculture solution stack integrated with Cisco's LoRaWAN and IR829 gateway infrastructure to provide a holistic solution for intelligent farming. SatSure leverages Cisco LoRaWAN IXM gateway and actility server for reading data from Agri-